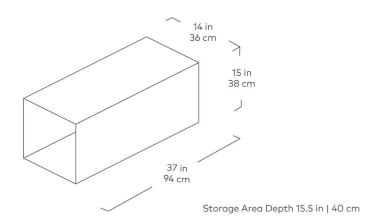

## Mix Modular Prism Table

- 7 different components Arm Left Facing, Arm Right Facing, Armless, Corner, Ottoman, Block Table & Prism Table.
- Crafted from 16g hot rolled sheet metal.
- Clear spray lacquer finish.
- Heavy duty felt pads on bottom to protect hardwood floors.
- Table is open on one side and storage area depth from opening is 15.5 in/40 cm.
- Hot-rolled steel is a natural material, with variations in markings, pattern and color that make each design unique.