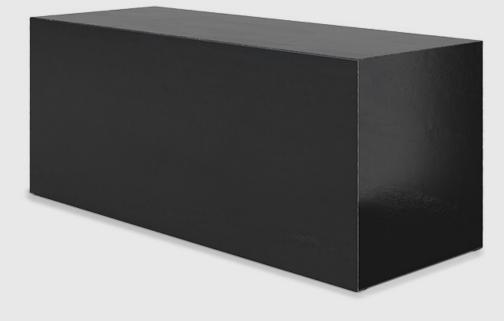

Designed with our Mix Modular Collection in mind, the Prism Table evokes the best of custom design solutions for a living room layout that's as unique as your home. Made of hot rolled steel, this surprisingly lightweight hollow side table can be slotted into one of our modular sofas or sectionals as a handy hard surface where you can stash all your relaxation necessities, from drinks and remotes to books and throw blankets. With an industrial vibe that is edgy and fresh, each Prism Table features unique natural markings that give the piece a collected, one-of-a-kind charm.

## Mix Modular Prism Table

- 7 different components Arm Left Facing, Arm Right Facing, Armless, Corner, Ottoman, Block Table & Prism Table.
- Crafted from 16g hot rolled sheet metal.
- Clear spray lacquer finish.
- Heavy duty felt pads on bottom to protect hardwood floors.
- Table is open on one side and storage area depth from opening is 15.5 in/40 cm.
- Hot-rolled steel is a natural material, with variations in markings, pattern and color that make each design unique.